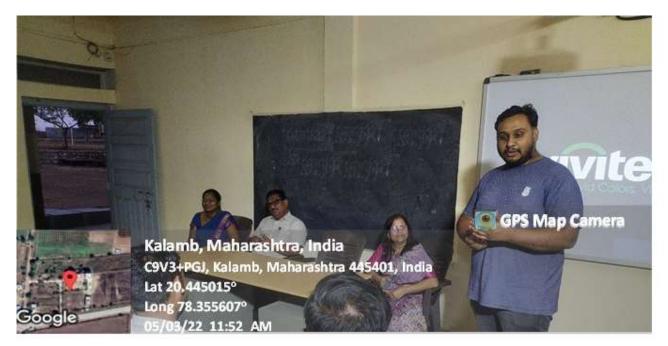

### **Overview of the Stock Market**

## **Bouchers**



**Overview of the Stock Market** 

#### Date: 05/03/2022 Time: 11:30 AM

**Resource Person** 

Mr. Sagar Waghamare Department of Commerce, Sardar Patel Arts and Commerce, Mohada

Venue Smart Class Room Indira Mahavidyalaya, Kalamb

**Geo-Tagged Photos** 



Expert Delivering Lecture on Stocke Market, Date: 05/03/2022

# **Attendance Sheet**

| Sr.      | Name of Students                                 | Class              | Signeture